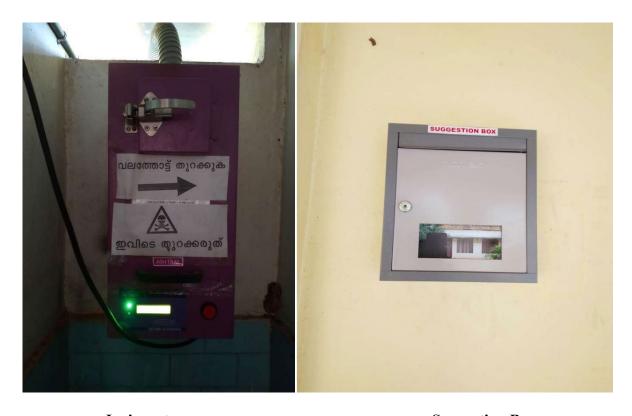

7. Dr. Rani Rajan

Open Gymnasium facility at college

Incinerator Suggestion Box

Women Helpline numbers

**Pink Police Patrol** 

Orientation Programme for I year students

Seminar on Women and Law in India (brochure)