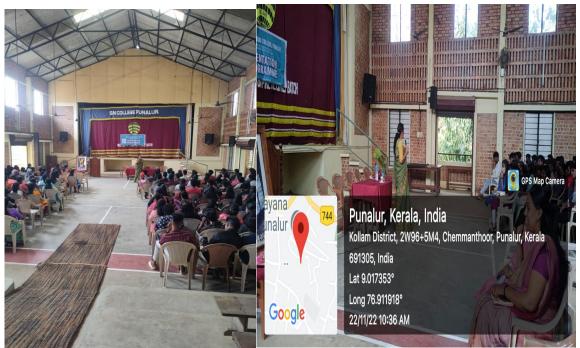

7. Dr. Rani Rajan

Open Gymnasium facility at college

Incinerator Suggestion Box

Women Helpline numbers

**Pink Police Patrol** 

Orientation Programme for I year students

Seminar on Women and Law in India (brochure)

## Seminar on Women and Law in India

Seminar conducted by Health Club on Menstrual Health and Hygiene