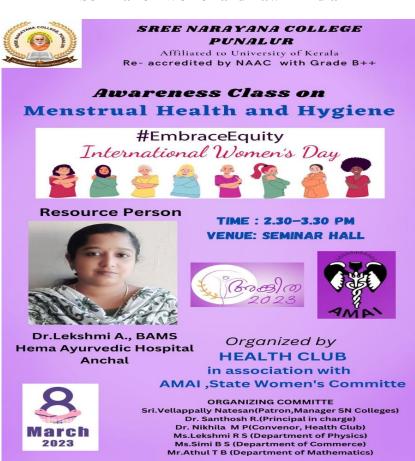

## Seminar on Women and Law in India

Seminar conducted by Health Club on Menstrual Health and Hygiene