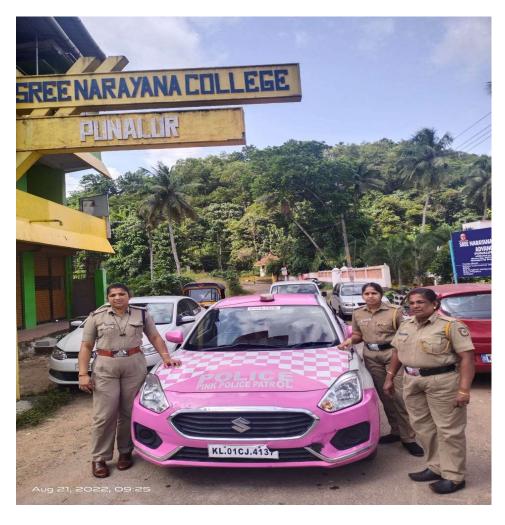

7. Dr. Rani Rajan

Open Gymnasium facility at college

Incinerator Suggestion Box

Women Helpline numbers

**Pink Police Patrol** 

Orientation Programme for I year students

Seminar on Women and Law in India (brochure)